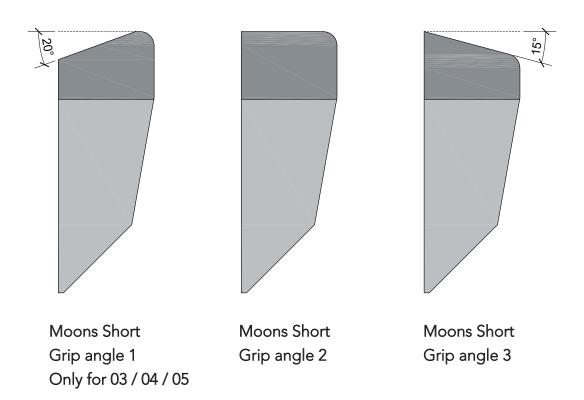

### MOONS

- 23 holds in total
- Grip angles vary from incut to sloper in 6 levels
- Uniform set design covers from "Leaves" holds
- Size of the holds decreases from Moons 01 to Moons 05

### **MOONS** - **SHORT** (specify the desired grip angle when ordering)

| Set- Name      | Amount of holds | Net price |
|----------------|-----------------|-----------|
| Moons Short 01 | 1               | 95 €      |
| Moons Short 02 | 1               | 80 €      |
| Moons Short 03 | 1               | 50 €      |
| Moons Short 04 | 1               | 40 €      |
| Moons Short 05 | 3               | 60€       |

### MOONS - FULL SET (all holds included)

| Set- Name | Amount of holds | Net price |
|-----------|-----------------|-----------|
| Moons Set | 34              | 1480 €    |

(10% discount are included)

**MOONS** - **SHORT** (specify the desired grip angle when ordering)