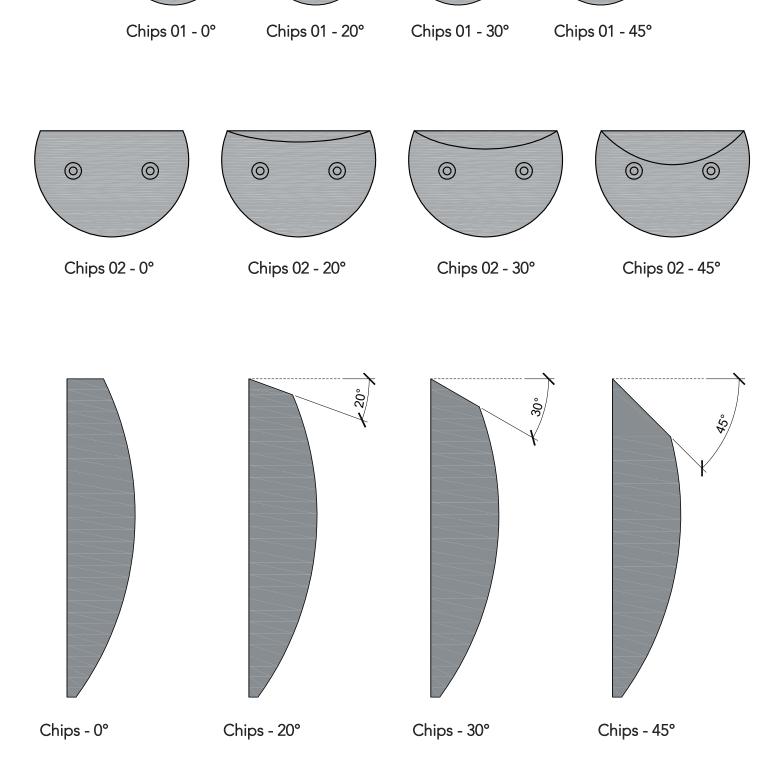

### CHIPS

- 8 holds in total
- Available in two sizes
- Each size has 4 different angle levels

# **CHIPS** - **01** (specify the desired grip angle when ordering)

| Set- Name      | Amount of holds | Net price |
|----------------|-----------------|-----------|
| Chips 01   0°  | 1               | 8 €       |
| Chips 01   20° | 1               | 8 €       |
| Chips 01   30° | 1               | 8€        |
| Chips 01   45° | 1               | 8€        |

# **CHIPS** - **02** (specify the desired grip angle when ordering)

| Set- Name      | Amount of holds | Net price |
|----------------|-----------------|-----------|
| Chips 02   0°  | 1               | 16€       |
| Chips 02   20° | 1               | 16€       |
| Chips 02   30° | 1               | 16€       |
| Chips 02   45° | 1               | 16€       |