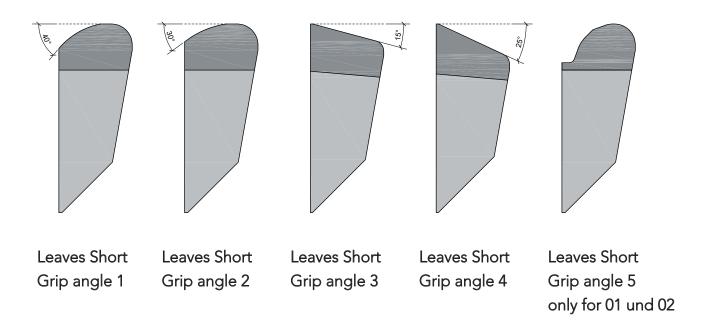

### **LEAVES**

- 36 holds in total
- Grip angles vary from incut to sloper in 9 levels
- Symmetrical set design
- Size of the holds decreases from Leaves 01 to Leaves 04

## **LEAVES - SHORT** (specify the desired grip angle when ordering)

| Set- Name       | Amount of holds | Net price |
|-----------------|-----------------|-----------|
| Leaves Short 01 | 1               | 95 €      |
| Leaves Short 02 | 1               | 65 €      |
| Leaves Short 03 | 2               | 80 €      |
| Leaves Short 04 | 4               | 65€       |