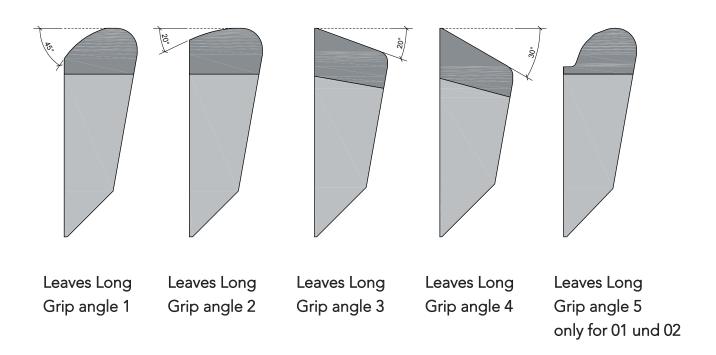

### **LEAVES**

- 36 holds in total
- Grip angles vary from incut to sloper in 9 levels
- Symmetrical set design
- Size of the holds decreases from Leaves 01 to Leaves 04

## **LEAVES - LONG** (specify the desired grip angle when ordering)

| Set- Name      | Amount of holds | Net price |
|----------------|-----------------|-----------|
| Leaves Long 01 | 1               | 120 €     |
| Leaves Long 02 | 1               | 90 €      |
| Leaves Long 03 | 2               | 100 €     |
| Leaves Long 04 | 4               | 80€       |

**LEAVES - LONG** (specify the desired grip angle when ordering)