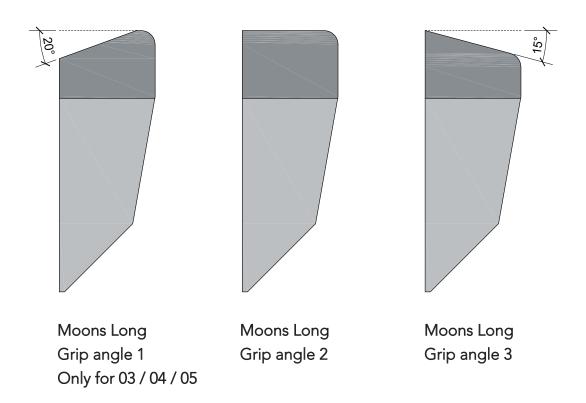

### MOONS

- 23 holds in total
- Grip angles vary from incut to sloper in 6 levels
- Uniform set design covers from "Leaves" holds
- Size of the holds decreases from Moons 01 to Moons 05

## **MOONS** - **LONG** (specify the desired grip angle when ordering)

| Set- Name     | Amount of holds | Net price |
|---------------|-----------------|-----------|
| Moons Long 01 | 1               | 135 €     |
| Moons Long 02 | 1               | 115€      |
| Moons Long 03 | 1               | 90 €      |
| Moons Long 04 | 1               | 65€       |