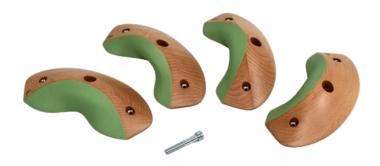

# **LEAVES LONG 04**

| Dimension                       | 20 x 7cm |
|---------------------------------|----------|
| Hold size                       | S        |
| Number of holds                 | 4        |
| Different grip angles available |          |

# **LEAVES SHORT 04**

| Dimension                       | 13 x 7cm |
|---------------------------------|----------|
| Hold size                       | S        |
| Number of holds                 | 4        |
| Different grip angles available |          |