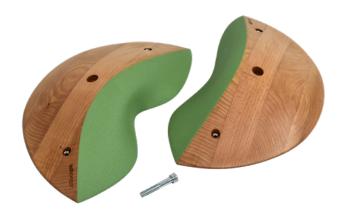

# **LEAVES LONG 02**

| Dimension                       | 44 x 16cm |
|---------------------------------|-----------|
| Hold size                       | L         |
| Number of holds                 | 1         |
| Different grip angles available |           |