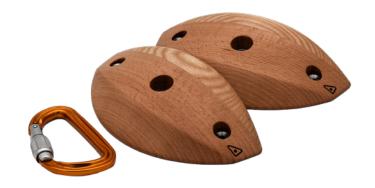

# **LEAVES SHORT 01**

| Dimension                       | 35 x 18cm |
|---------------------------------|-----------|
| Hold size                       | L         |
| Number of holds                 | 1         |
| Different grip angles available |           |