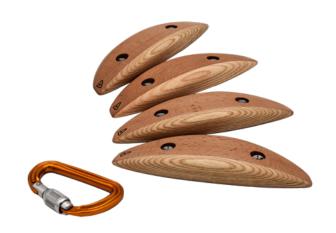

### CHIPS 01

| Dimension                       | 12 x 12cm |
|---------------------------------|-----------|
| Hold size                       | S         |
| Number of holds                 | 4         |
| Different grip angles available |           |