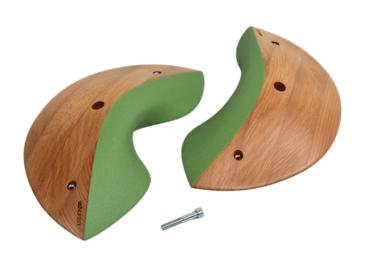

# LEAVES LONG 01

| Dimension                       | 56 x 20cm |
|---------------------------------|-----------|
| Hold size                       | XL        |
| Number of holds                 | 1         |
| Different grip angles available |           |