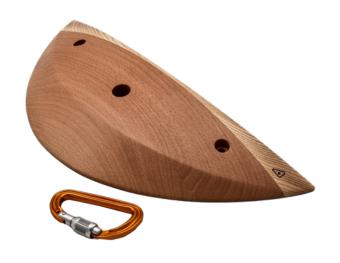

# **LEAVES SHORT 01**

| Dimension                       | 35 x 18cm |
|---------------------------------|-----------|
| Hold size                       | L         |
| Number of holds                 | 1         |
| Different grip angles available |           |