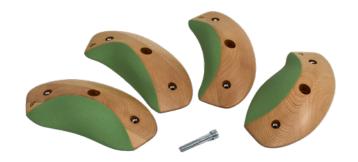

# **LEAVES SHORT 01**

| Dimension                       | 35 x 18cm |
|---------------------------------|-----------|
| Hold size                       | L         |
| Number of holds                 | 1         |
| Different grip angles available |           |

# **LEAVES SHORT 02**

| Dimension                       | 28 x 14cm |
|---------------------------------|-----------|
| Hold size                       | М         |
| Number of holds                 | 1         |
| Different arip angles available |           |

# **LEAVES SHORT 03**

| Dimension                       | 20 x 10cm |
|---------------------------------|-----------|
| Hold size                       | M         |
| Number of holds                 | 2         |
| Different grip angles available |           |