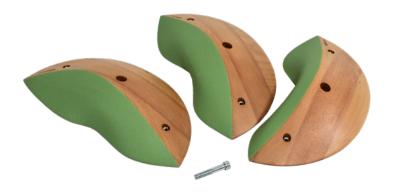

# **LEAVES LONG 03**

| Dimension                       | 32 x 12cm |
|---------------------------------|-----------|
| Hold size                       | М         |
| Number of holds                 | 2         |
| Different arip anales available |           |