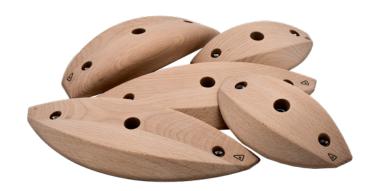

# LEAVES LONG 01

| Dimension                       | 56 x 20cm |
|---------------------------------|-----------|
| Hold size                       | XL        |
| Number of holds                 | 1         |
| Different grip angles available |           |

# **LEAVES LONG 02**

| Dimension                       | 44 x 16cm |
|---------------------------------|-----------|
| Hold size                       | L         |
| Number of holds                 | 1         |
| Different grip angles available |           |

# **LEAVES LONG 03**

| Dimension                       | 32 x 12cm |
|---------------------------------|-----------|
| Hold size                       | М         |
| Number of holds                 | 2         |
| Different arip anales available |           |

# **LEAVES LONG 04**

| Dimension                       | 20 x 7cm |
|---------------------------------|----------|
| Hold size                       | S        |
| Number of holds                 | 4        |
| Different grip angles available |          |