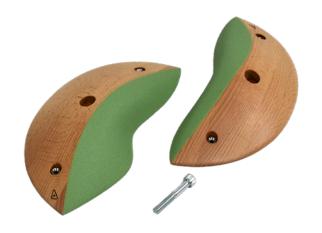

# LEAVES LONG 01

| Dimension                       | 56 x 20cm |
|---------------------------------|-----------|
| Hold size                       | XL        |
| Number of holds                 | 1         |
| Different grip angles available |           |

# **LEAVES LONG 02**

| Dimension                       | 44 x 16cm |
|---------------------------------|-----------|
| Hold size                       | L         |
| Number of holds                 | 1         |
| Different grip angles available |           |