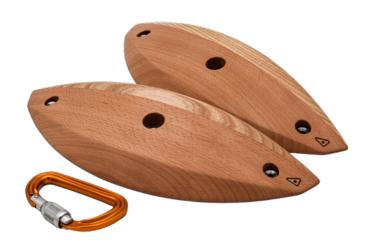

# **LEAVES SHORT 01**

| Dimension                       | 35 x 18cm |
|---------------------------------|-----------|
| Hold size                       | L         |
| Number of holds                 | 1         |
| Different grip angles available |           |