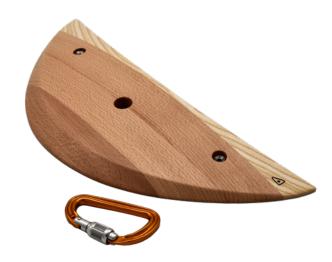

# **LEAVES LONG 02**

| Dimension                       | 44 x 16cm |
|---------------------------------|-----------|
| Hold size                       | L         |
| Number of holds                 | 1         |
| Different grip angles available |           |