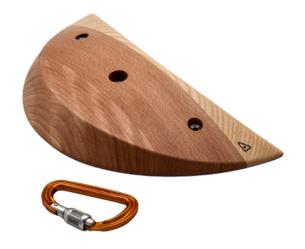

### **MOONS LONG 04**

| Dimension                       | 44 x 19cm |
|---------------------------------|-----------|
| Hold size                       | L         |
| Number of holds                 | 1         |
| Different grip angles available |           |