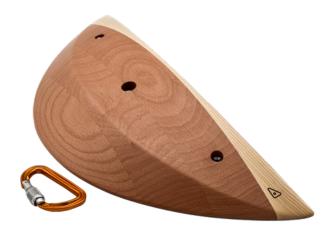

# **MOONS LONG 01**

| Dimension                       | 56 x 25cm |
|---------------------------------|-----------|
| Hold size                       | XL        |
| Number of holds                 | 1         |
| Different arip anales available |           |