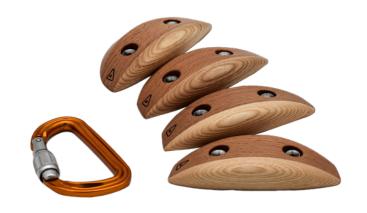

# **LEAVES LONG 04**

| Dimension                       | 20 x 7cm |
|---------------------------------|----------|
| Hold size                       | S        |
| Number of holds                 | 4        |
| Different grip angles available |          |