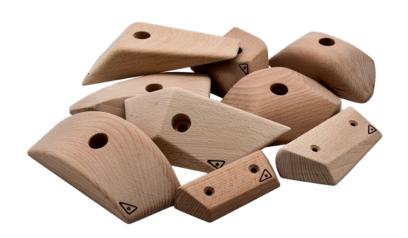

### **BASIC SET**

Number of holds 20 holds

"Bold-on" or "Screw-on"

symmetric or mixed set-up

### BASIC SET EXTENDED

Number of holds 30 holds

"Bold-on" or "Screw-on"

symmetric or mixed set-up

# CRIMP SELECTION

Number of holds 14 holds

"Bold-on" or "Screw-on"

symmetric or mixed set-up

### WHOLE BOARD SET-UP

Number of holds 60 holds

"Bold-on" or "Screw-on"

symmetric or mixed set-up