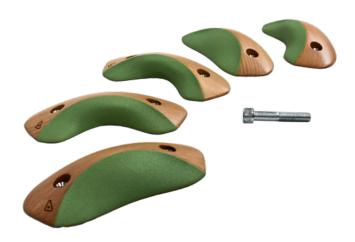

# LEAVES LONG 01

| Dimension                       | 56 x 20cm |
|---------------------------------|-----------|
| Hold size                       | XL        |
| Number of holds                 | 1         |
| Different grip angles available |           |

# **LEAVES LONG 02**

| Dimension                       | 44 x 16cm |
|---------------------------------|-----------|
| Hold size                       | L         |
| Number of holds                 | 1         |
| Different grip angles available |           |

# **LEAVES LONG 03**

| Dimension                       | 32 x 12cm |
|---------------------------------|-----------|
| Hold size                       | М         |
| Number of holds                 | 2         |
| Different arip anales available |           |

# **LEAVES LONG 04**

| Dimension                       | 20 x 7cm |
|---------------------------------|----------|
| Hold size                       | S        |
| Number of holds                 | 4        |
| Different grip angles available |          |