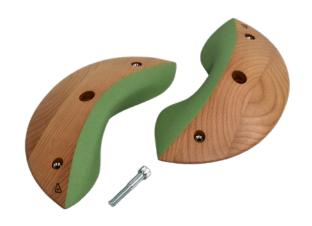

# **LEAVES LONG 04**

| Dimension                       | 20 x 7cm |
|---------------------------------|----------|
| Hold size                       | S        |
| Number of holds                 | 4        |
| Different grip angles available |          |