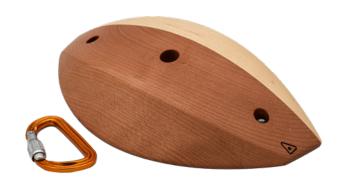

# **MOONS LONG 01**

| Dimension                       | 56 x 25cm |
|---------------------------------|-----------|
| Hold size                       | XL        |
| Number of holds                 | 1         |
| Different arip anales available |           |