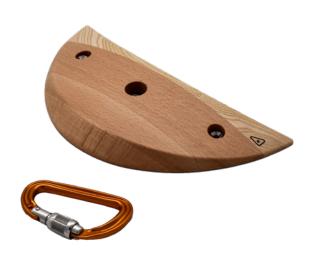

# **MOONS SHORT 02**

| Dimension                       | 35 x 19cm |
|---------------------------------|-----------|
| Hold size                       | L         |
| Number of holds                 | 1         |
| Different arip angles available |           |