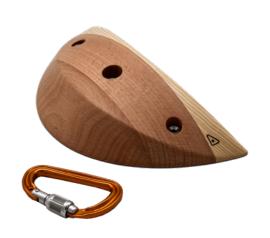

# **MOONS SHORT 01**

| Dimension                       | 35 x 19cm |
|---------------------------------|-----------|
| Hold size                       | L         |
| Number of holds                 | 1         |
| Different grip angles available |           |