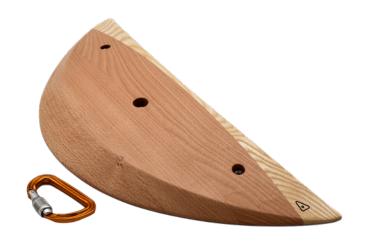

# LEAVES LONG 01

| Dimension                       | 56 x 20cm |
|---------------------------------|-----------|
| Hold size                       | XL        |
| Number of holds                 | 1         |
| Different grip angles available |           |