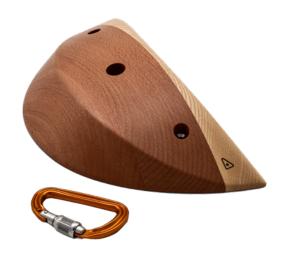

# **MOONS LONG 03**

| Dimension                       | 44 x 19cm |
|---------------------------------|-----------|
| Hold size                       | L         |
| Number of holds                 | 1         |
| Different grip angles available |           |