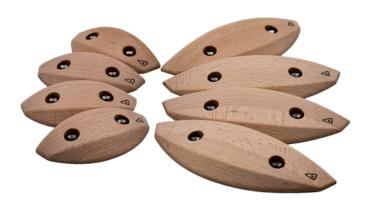

# LEAVES LONG 01

| Dimension                       | 56 x 20cm |
|---------------------------------|-----------|
| Hold size                       | XL        |
| Number of holds                 | 1         |
| Different grip angles available |           |

# **LEAVES LONG 02**

| Dimension                       | 44 x 16cm |
|---------------------------------|-----------|
| Hold size                       | L         |
| Number of holds                 | 1         |
| Different grip angles available |           |

# **LEAVES LONG 03**

| Dimension                       | 32 x 12cm |
|---------------------------------|-----------|
| Hold size                       | М         |
| Number of holds                 | 2         |
| Different arip anales available |           |

# **LEAVES LONG 04**

| Dimension                       | 20 x 7cm |
|---------------------------------|----------|
| Hold size                       | S        |
| Number of holds                 | 4        |
| Different grip angles available |          |

# **LEAVES SHORT 01**

| Dimension                       | 35 x 18cm |
|---------------------------------|-----------|
| Hold size                       | L         |
| Number of holds                 | 1         |
| Different grip angles available |           |

# **LEAVES SHORT 02**

| Dimension                       | 28 x 14cm |
|---------------------------------|-----------|
| Hold size                       | М         |
| Number of holds                 | 1         |
| Different arip angles available |           |

# **LEAVES SHORT 03**

| Dimension                       | 20 x 10cm |
|---------------------------------|-----------|
| Hold size                       | M         |
| Number of holds                 | 2         |
| Different grip angles available |           |

# **LEAVES SHORT 04**

| Dimension                       | 13 x 7cm |
|---------------------------------|----------|
| Hold size                       | S        |
| Number of holds                 | 4        |
| Different grip angles available |          |