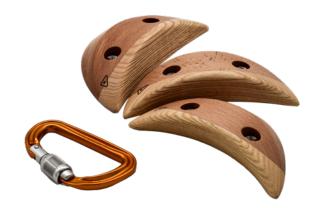

# LEAVES LONG 01

| Dimension                       | 56 x 20cm |
|---------------------------------|-----------|
| Hold size                       | XL        |
| Number of holds                 | 1         |
| Different grip angles available |           |

# **LEAVES LONG 02**

| Dimension                       | 44 x 16cm |
|---------------------------------|-----------|
| Hold size                       | L         |
| Number of holds                 | 1         |
| Different grip angles available |           |

# **LEAVES LONG 03**

| Dimension                       | 32 x 12cm |
|---------------------------------|-----------|
| Hold size                       | М         |
| Number of holds                 | 2         |
| Different arip anales available |           |