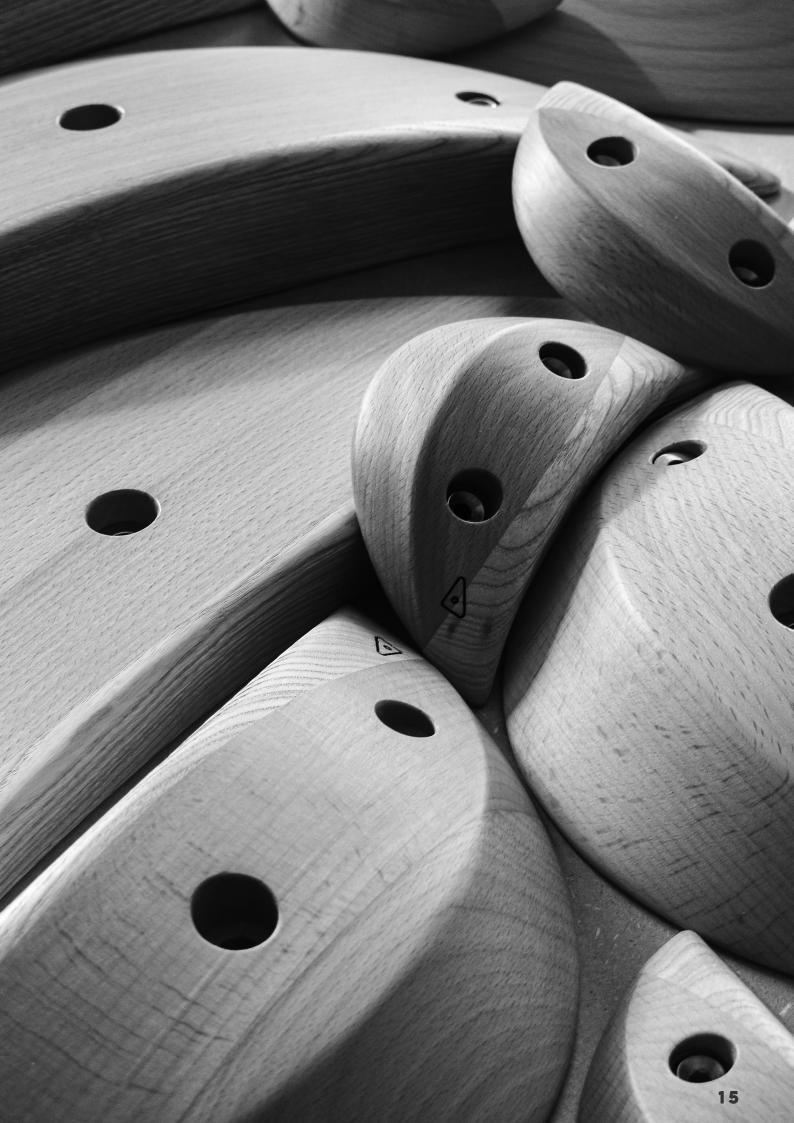

# LEAVES LONG 01

| Dimension                       | 56 x 20cm |
|---------------------------------|-----------|
| Hold size                       | XL        |
| Number of holds                 | 1         |
| Different grip angles available |           |

# **LEAVES LONG 02**

| Dimension                       | 44 x 16cm |
|---------------------------------|-----------|
| Hold size                       | L         |
| Number of holds                 | 1         |
| Different grip angles available |           |

# **LEAVES LONG 03**

| Dimension                       | 32 x 12cm |
|---------------------------------|-----------|
| Hold size                       | М         |
| Number of holds                 | 2         |
| Different arip anales available |           |

# **LEAVES LONG 04**

| Dimension                       | 20 x 7cm |
|---------------------------------|----------|
| Hold size                       | S        |
| Number of holds                 | 4        |
| Different grip angles available |          |

# **LEAVES SHORT 01**

| Dimension                       | 35 x 18cm |
|---------------------------------|-----------|
| Hold size                       | L         |
| Number of holds                 | 1         |
| Different grip angles available |           |

# **LEAVES SHORT 02**

| Dimension                       | 28 x 14cm |
|---------------------------------|-----------|
| Hold size                       | М         |
| Number of holds                 | 1         |
| Different arip angles available |           |

# **LEAVES SHORT 03**

| Dimension                       | 20 x 10cm |
|---------------------------------|-----------|
| Hold size                       | M         |
| Number of holds                 | 2         |
| Different grip angles available |           |

# **LEAVES SHORT 04**

| Dimension                       | 13 x 7cm |
|---------------------------------|----------|
| Hold size                       | S        |
| Number of holds                 | 4        |
| Different grip angles available |          |