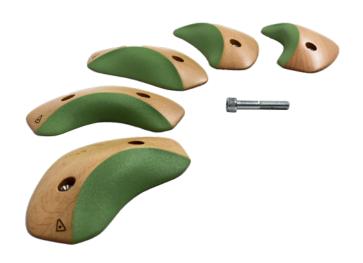

# **MOONS LONG 01**

| Dimension                       | 56 x 25cm |
|---------------------------------|-----------|
| Hold size                       | XL        |
| Number of holds                 | 1         |
| Different arip anales available |           |

# **MOONS LONG 02**

| Dimension                       | 56 x 25cm |
|---------------------------------|-----------|
| Hold size                       | XL        |
| Number of holds                 | 1         |
| Different grip angles available |           |

# **MOONS LONG 03**

| Dimension                       | 44 x 19cm |
|---------------------------------|-----------|
| Hold size                       | L         |
| Number of holds                 | 1         |
| Different grip angles available |           |

### **MOONS LONG 04**

| Dimension                       | 44 x 19cm |
|---------------------------------|-----------|
| Hold size                       | L         |
| Number of holds                 | 1         |
| Different grip angles available |           |