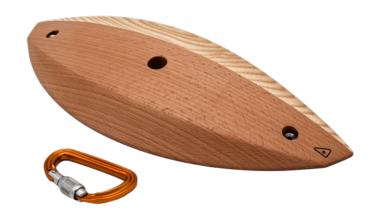

# LEAVES LONG 01

| Dimension                       | 56 x 20cm |
|---------------------------------|-----------|
| Hold size                       | XL        |
| Number of holds                 | 1         |
| Different grip angles available |           |