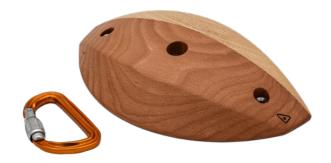

# LEAVES LONG 01

| Dimension                       | 56 x 20cm |
|---------------------------------|-----------|
| Hold size                       | XL        |
| Number of holds                 | 1         |
| Different grip angles available |           |